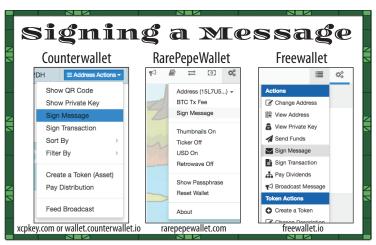

Rest Assured your Farm is Secure

To customize your farm you will need to sign a message from your bitcoin address to prove cryptographic ownership of that farm. No sign up or account is needed to farm!