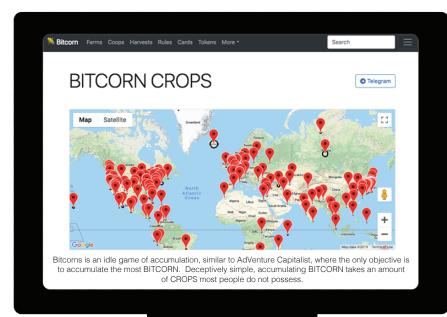

## BITCORN CROPS A CORNMUNITY OF HUMBLE FARMERS

- Name Your Farm
- Upload Custom Art
- Claim a Location in the World
- Partner with Farmers in a Co-Op
- Create, Trade & Collect Cards
- Harvest BITCORN Tokens
- Join our Telegram to Learn More

t.me/bitcorns

Start your own Bitcorn farm from the comfort of your keyboard!